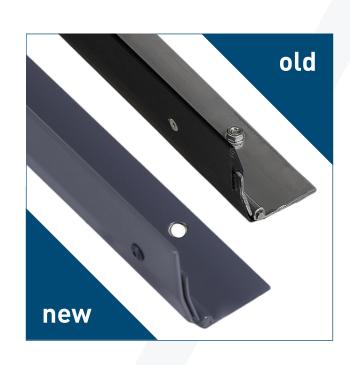

## **New. Better. Lower prices.**

**HINGE** Stainless steel version for plate changing device

Your current hinges have a sealing tape made of rubber, which quickly ages and becomes porous. Damaged sealing tape can destroy your printing plates and can cause production downtime.

## New development of the hinges

For manroland Goss commercial web presses.

Installation location: plate changing device in the printing unit aggregate.

Compared to the previous version, the hinge is made partly of stainless steel.